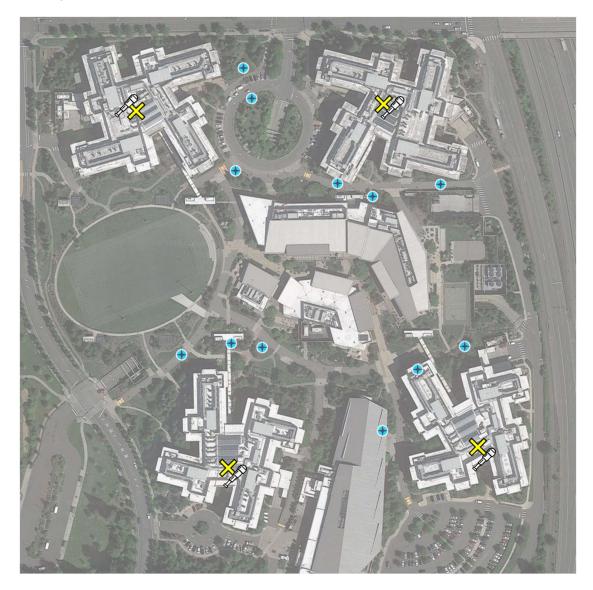

## Spyglass

Note: You will need your badge access the interiors of the Studio buildings to gather the data you need.

l've finally tracked down the last of the four enchanted spy glasses, so l know l'm near the end. l've added its location to the first three l already marked on the map. When l arrived, **l found the spyglass in its case exactly where l expected. l removed it from the wooden case** and swept it around the area. Just like the first three, the magical energy in this one quickly drew my gaze **tracing a line outwards from my current location towards an obvious marker** of the direction l should focus my search. I'm not usually one for superstition but there were enough legends of disturbing curses that **l made sure to return it to where l found it** when l was done so it could be discovered by other explorers.

The ancient writings clearly indicate that the spy glasses work together to lead you somewhere, but I'm stumped as to where to head next! Each spyglass seems to be pointing towards a wildly different place. Even though it narrows down my search to a specific area there's still FAR too much to cover entirely.

My translations prove that I'm close to finding **the geometric center** of the ancient source of power so I should be able to pinpoint the exact location. My only hope is that I know what to do with it when I get there. I've collected notes of **everything I've seen** along the way though, so I should be able to refer to them, as necessary.